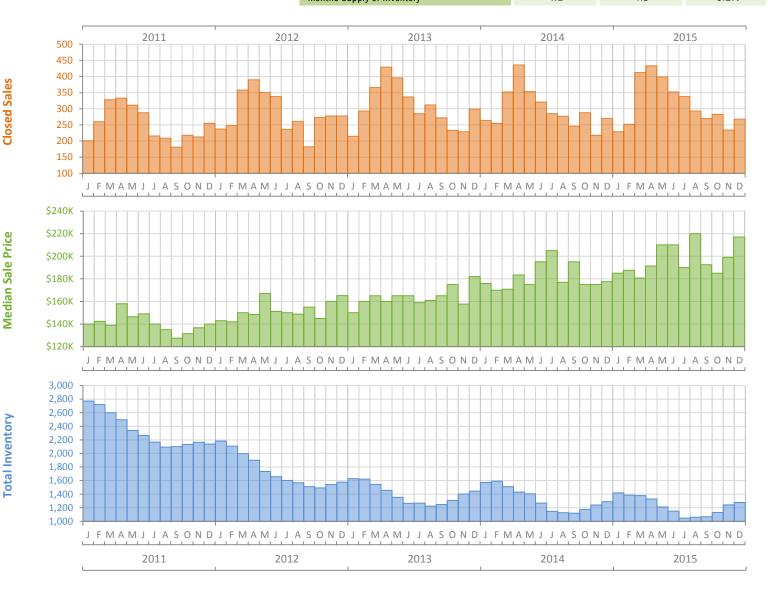

## Monthly Market Summary - December 2015 Townhouses and Condos Sarasota County

|                                              | December 2015 | December 2014 | Percent Change<br>Year-over-Year |
|----------------------------------------------|---------------|---------------|----------------------------------|
| Closed Sales                                 | 268           | 270           | -0.7%                            |
| Cash Sales                                   | 185           | 177           | 4.5%                             |
| New Pending Sales                            | 192           | 190           | 1.1%                             |
| New Listings                                 | 356           | 342           | 4.1%                             |
| Median Sale Price                            | \$217,000     | \$177,500     | 22.3%                            |
| Average Sale Price                           | \$281,534     | \$257,090     | 9.5%                             |
| Median Days on Market                        | 42            | 45            | -6.7%                            |
| Avg. Percent of Original List Price Received | 94.7%         | 93.2%         | 1.6%                             |
| Pending Inventory                            | 335           | 272           | 23.2%                            |
| Inventory (Active Listings)                  | 1,277         | 1,290         | -1.0%                            |
| Months Supply of Inventory                   | 4.1           | 4.3           | -6.2%                            |