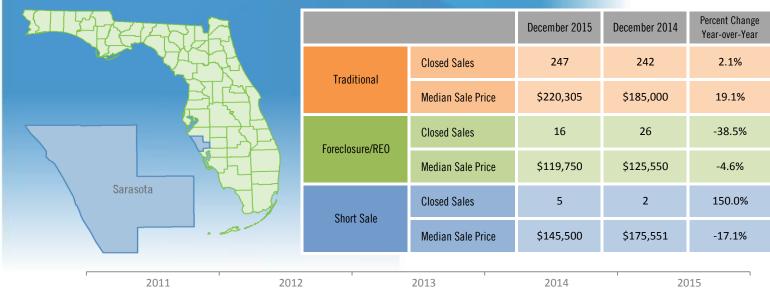

## Monthly Distressed Market - December 2015 Townhouses and Condos Sarasota County