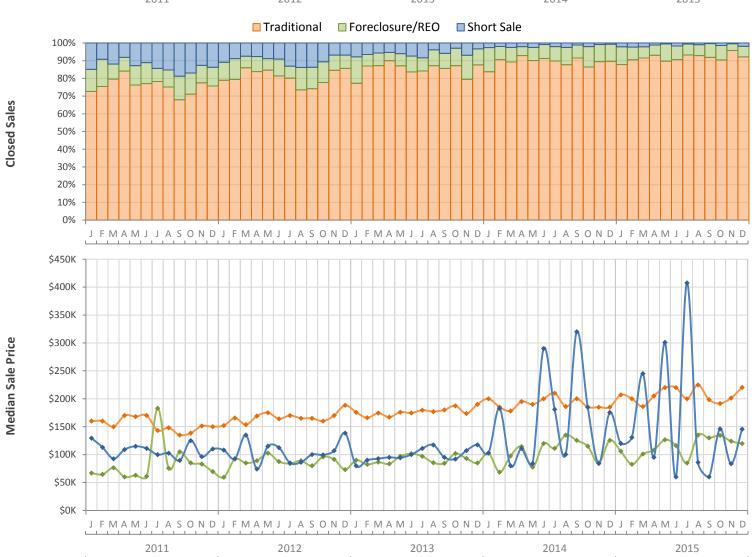

## Monthly Distressed Market - December 2015 Townhouses and Condos Sarasota County