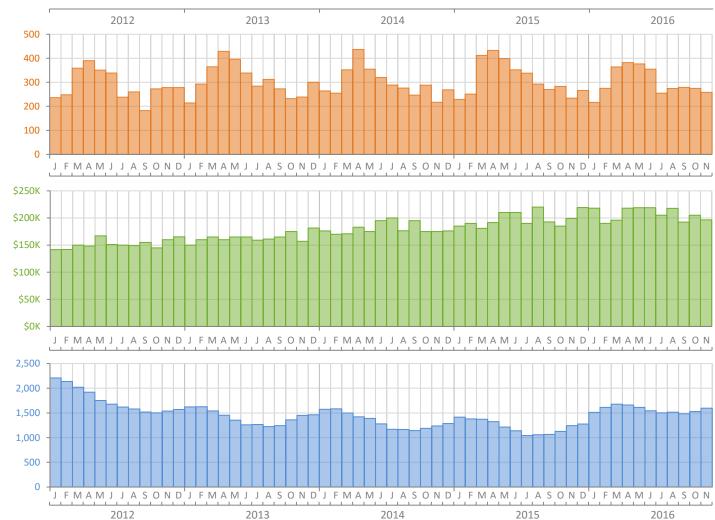

## Monthly Market Summary - November 2016 Townhouses and Condos Sarasota County

Percent Change

**Closed Sales** 

**Median Sale Price** 

Inventory

|                                        | November 2016  | November 2015  | Year-over-Year |
|----------------------------------------|----------------|----------------|----------------|
| Closed Sales                           | 258            | 234            | 10.3%          |
| Paid in Cash                           | 152            | 169            | -10.1%         |
| Median Sale Price                      | \$196,500      | \$199,000      | -1.3%          |
| Average Sale Price                     | \$322,414      | \$309,171      | 4.3%           |
| Dollar Volume                          | \$83.2 Million | \$72.3 Million | 15.0%          |
| Med. Pct. of Orig. List Price Received | 95.0%          | 95.5%          | -0.5%          |
| Median Time to Contract                | 45 Days        | 30 Days        | 50.0%          |
| Median Time to Sale                    | 89 Days        | 73 Days        | 21.9%          |
| New Pending Sales                      | 281            | 201            | 39.8%          |
| New Listings                           | 425            | 391            | 8.7%           |
| Pending Inventory                      | 453            | 363            | 24.8%          |
| Inventory (Active Listings)            | 1,598          | 1,243          | 28.6%          |
| Months Supply of Inventory             | 5.4            | 4.0            | 35.0%          |

Produced by Florida REALTORS® with data provided by Florida's multiple listing services. Statistics for each month compiled from MLS feeds on the 15th day of the following month. Data released on Wednesday, December 21, 2016. Next data release is TBD.