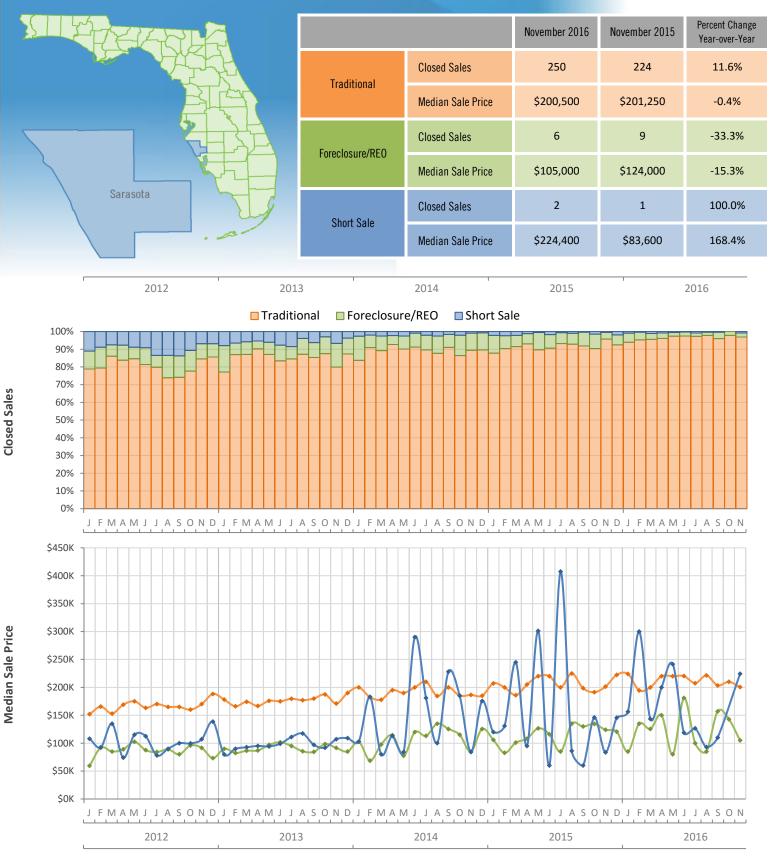

## Monthly Distressed Market - November 2016 Townhouses and Condos Sarasota County

Produced by Florida REALTORS® with data provided by Florida's multiple listing services. Statistics for each month compiled from MLS feeds on the 15th day of the following month. Data released on Wednesday, December 21, 2016. Next data release is TBD.